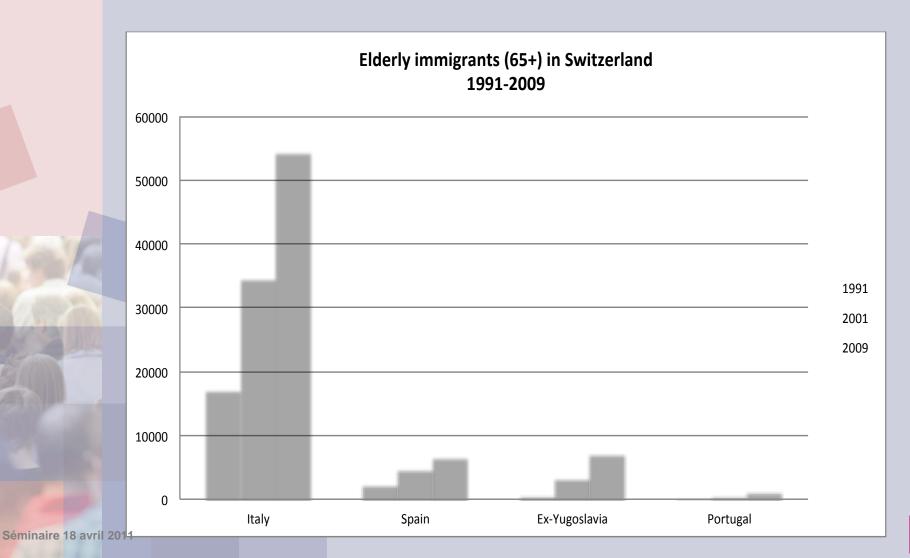

Portuguese, Spaniards, Italians in Geneva (125 + 125)125 + 125Italians et ex-Yougoslavians in Basel

« Linked lives » in Geneva

100