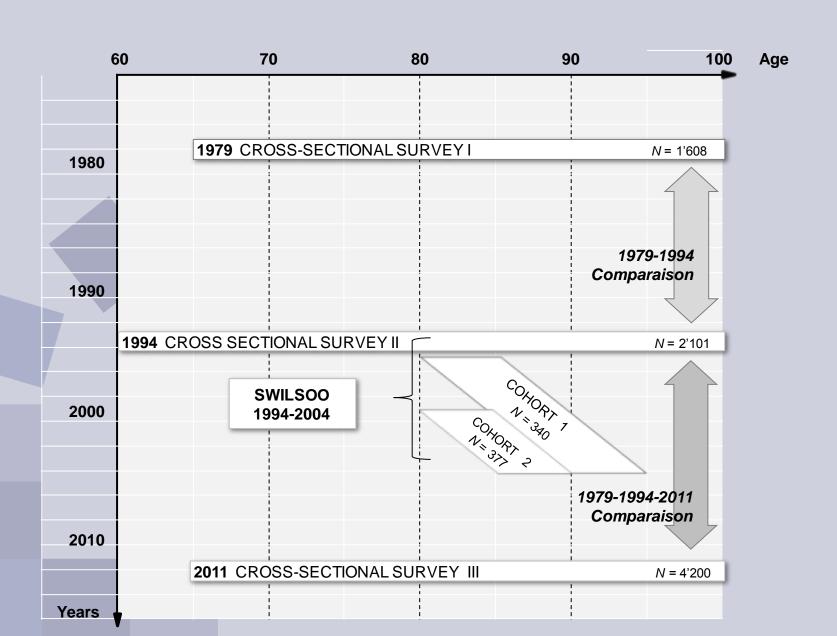

### **VLV Survey: Old Age Democratization? Progresses within Inequalities**

- SNSF Foundation Project
- NCCR LIVES
- University of Geneva
- Pro Senectute Switzerland

#### **Targets**

| Central Valais | 720 (65 & +) |
|----------------|--------------|
| Geneva         | 720          |
| Bern           | 720          |

| Ticino      | 720 |
|-------------|-----|
| Basel S & L | 720 |