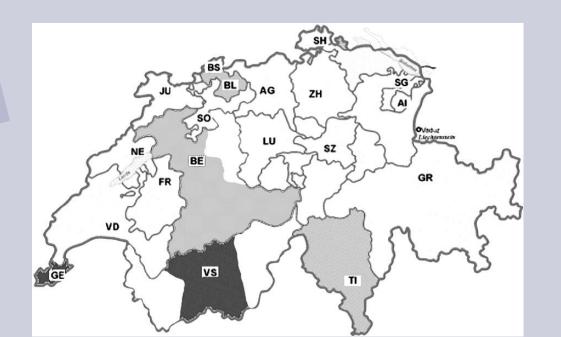

#### **Targets**

| Central Valais | 720 (65 & +) |
|----------------|--------------|
| Geneva         | 720          |
| Bern           | 720          |

| Ticino      | 720 |
|-------------|-----|
| Basel S & L | 720 |