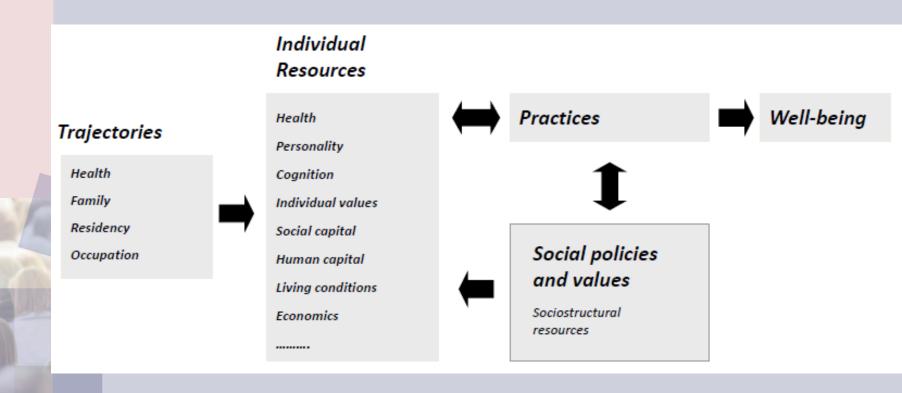

## Figure 1: VLV theoretical model for an interdisciplinary approach

## **VLV** questions and social history

- Well-Being and living conditions of the elderly
  - Heterogeneity = resources inequality
  - Resources and social support
  - Situations of vulnerability
  - Their construction across the life course